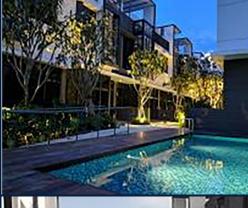

#### **CLUSTER HOUSE SUNRISE TERRACE**

Spacious 2,756sqft (256sqm), partially furnished Cluster House for Sale. Completion in 2019, this unit is renovated. Others: Leasehold 103, swimming pool view. Located in Singapore's district D28 near Seletar, Yio Chu Kang in the area North East (North East region).