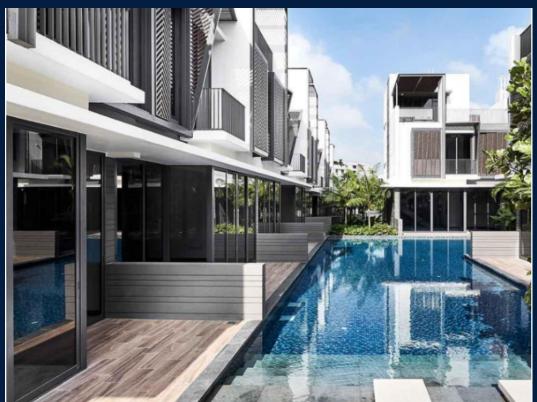

## **RESIDENTIAL - CLUSTER HOUSE**

ALANA, SUNRISE TERRACE, SELETAR, YIO CHU **KANG, SINGAPORE 804559** 

**LISTING ID:** SGLA10126567

TENURE: N/A N/A ■ TITLE:

**SIZE BUILT-UP:** 2,756SQFT (256SQM)

SIZE LAND: N/A ■ NO. OF FLOORS: N/A FLOOR/LEVEL: N/A - N/A **BED ROOMS:** 3 **BATH ROOMS:** 3

#### **CLUSTER HOUSE SUNRISE TERRACE**

Spacious 2,756sqft (256sqm), partially furnished Cluster House for Sale. Completion in 2019, this unit is renovated. Others: Leasehold 103, swimming pool view. Located in Singapore's district D28 near Seletar, Yio Chu Kang in the area North East (North East region).